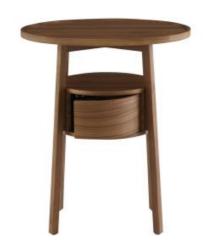

## Description

By night, this oval-topped walnut bedside table is a real piece of craftsmanship, with the possibility of placing objects at a range of different levels. By day, it will also find a useful place in the home!

3-level bedside table with structure, top and base in natural varnished solid American walnut. The edging of the chest is in walnut-veneered multi-ply; the interior and crosspieces are in gris plomb (lead grey) lacquer.