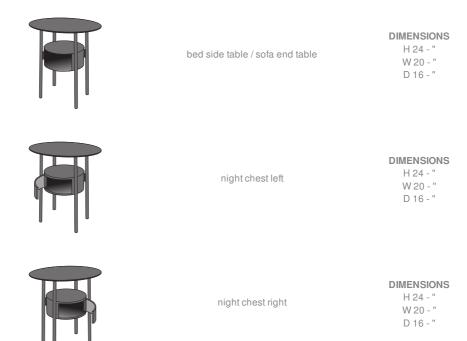

## BED SIDE TABLE / SOFA END TABLE

#### **DIMENSIONS**

H 24 " - W 20 " - D 16 " -